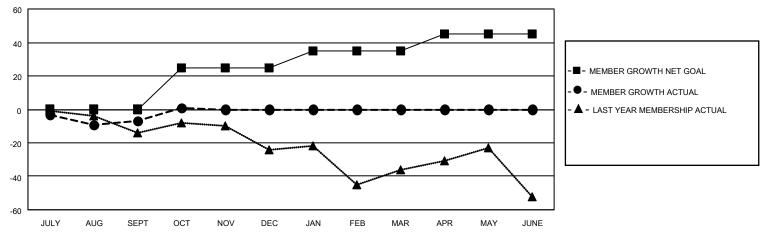

## GOALS AND ACTUAL MEMBERS CUMULATIVE

| DROPPED CLUBS: 0 |    | 14 CLUBS OF 40 ADDED 1 OR | GENDER DISTRIBUTION                |                                           |  |
|------------------|----|---------------------------|------------------------------------|-------------------------------------------|--|
|                  |    | MORE NEW MEMBERS          | MALE                               | 743 (71.51%)                              |  |
| DROPPED MEMBERS  |    |                           | FEMALE NON BINARY                  | 296 (28.49%)<br>0 (0.00%)<br>ER 0 (0.00%) |  |
| DECEASED         | 6  |                           | PREFER NOT TO ANSWER               | 0 (0.00%)                                 |  |
| CLUB CANCELLED   | 0  | CLICK HERE FOR CUMULATIVE | TOTAL FAMILY UNIT MEMBERS          | 183                                       |  |
| OTHER            | 24 | MEMBERSHIP DATA           |                                    |                                           |  |
| TOTAL            | 30 |                           | FAMILY MEMBERS PAYING HALF DUES 93 |                                           |  |
|                  |    |                           |                                    |                                           |  |